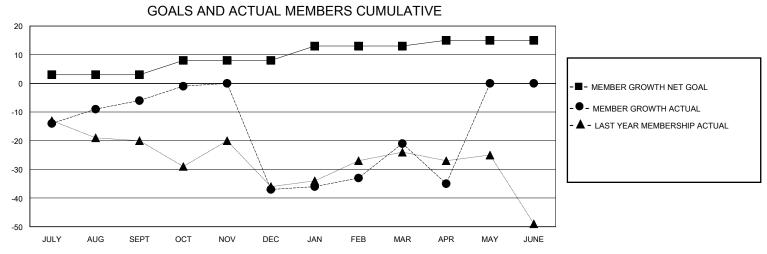

## MONTHLY MEMBERSHIP PROGRESS REPORT

District 36 G

Results as of: 4/30/2024

| GMT:          | LOCATION OREGON |             |               |                       |                       |                         |                                                    |  |
|---------------|-----------------|-------------|---------------|-----------------------|-----------------------|-------------------------|----------------------------------------------------|--|
|               | Cluk            | s           |               | Members               |                       |                         |                                                    |  |
|               | RESULTS FOR     | R 2023-2024 |               | RESULTS FOR 2023-2024 |                       |                         |                                                    |  |
| QUARTER       | NEW CLUB GOAL   | NEW CLUBS   | DROPPED CLUBS | QUARTER MEMBI         | ER GROWTH NET<br>GOAL | MEMBER GROWTH<br>ACTUAL | DROPPED<br>MEMBERS ACTUAL<br>(including transfers) |  |
| JULY/AUG/SEPT | 0               | 0           | 0             | JULY/AUG/SEPT         | 3                     | 24                      | 20                                                 |  |
| OCT/NOV/DEC   | 1               | 0           | 1             | OCT/NOV/DEC           | 5                     | 15                      | 46                                                 |  |
| JAN/FEB/MAR   | 0               | 0           | 0             | JAN/FEB/MAR           | 5                     | 29                      | 10                                                 |  |
| APR/MAY/JUNE  | 0               | 0           | 0             | APR/MAY/JUNE          | 2                     | 5                       | 16                                                 |  |