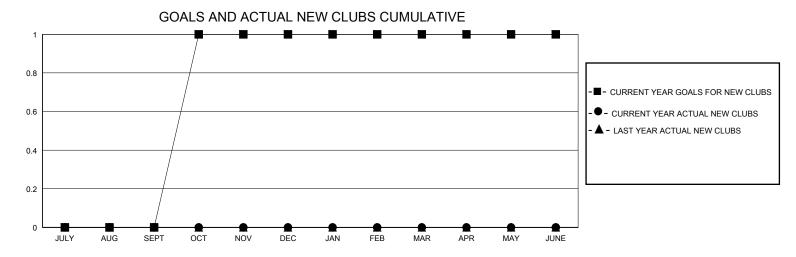

## MONTHLY MEMBERSHIP PROGRESS REPORT

District 36 G

Results as of: 4/30/2024

| GMT:          | LOCATION OREGON |             |               |                       |                       |                         |                                                    |  |
|---------------|-----------------|-------------|---------------|-----------------------|-----------------------|-------------------------|----------------------------------------------------|--|
|               | Cluk            | s           |               | Members               |                       |                         |                                                    |  |
|               | RESULTS FOR     | R 2023-2024 |               | RESULTS FOR 2023-2024 |                       |                         |                                                    |  |
| QUARTER       | NEW CLUB GOAL   | NEW CLUBS   | DROPPED CLUBS | QUARTER MEMBI         | ER GROWTH NET<br>GOAL | MEMBER GROWTH<br>ACTUAL | DROPPED<br>MEMBERS ACTUAL<br>(including transfers) |  |
| JULY/AUG/SEPT | 0               | 0           | 0             | JULY/AUG/SEPT         | 3                     | 24                      | 20                                                 |  |
| OCT/NOV/DEC   | 1               | 0           | 1             | OCT/NOV/DEC           | 5                     | 15                      | 46                                                 |  |
| JAN/FEB/MAR   | 0               | 0           | 0             | JAN/FEB/MAR           | 5                     | 29                      | 10                                                 |  |
| APR/MAY/JUNE  | 0               | 0           | 0             | APR/MAY/JUNE          | 2                     | 5                       | 16                                                 |  |